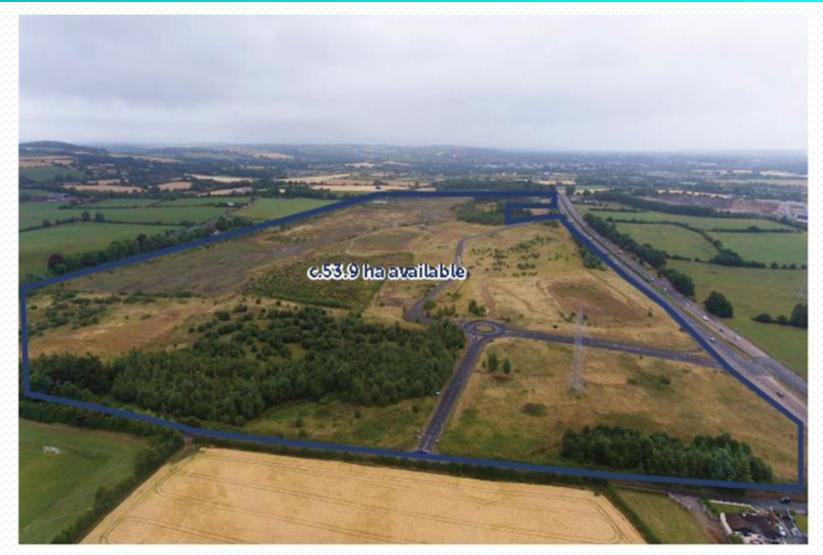

## × Ballyadam/Carrigtwohill Strategic Site – aerial

## × Ballyadam/Carrigtwohill Strategic Site

| Ownership                    | IDA Ireland                                                                                                                                                                                                                                                                                                                                                                                                    |
|------------------------------|----------------------------------------------------------------------------------------------------------------------------------------------------------------------------------------------------------------------------------------------------------------------------------------------------------------------------------------------------------------------------------------------------------------|
| Total Site<br>Available Area | 54 hectares / c.133 acres<br>c.53.9 hectares / c.133 acres                                                                                                                                                                                                                                                                                                                                                     |
| Zoning                       | Enterprise and Employment                                                                                                                                                                                                                                                                                                                                                                                      |
| Available Site Information   | Used for Agriculture up to 2006                                                                                                                                                                                                                                                                                                                                                                                |
| Neighbouring Activities      | Abbvie, Gilead, Rockwell Automation, Stryker, Audit Diagnostics, GE Healthcare and Merck Millipore                                                                                                                                                                                                                                                                                                             |
| Site Utilities / Services    | <ul> <li>Water 3,100 m³ per day can be supplied</li> <li>Waste water To public foul sewer</li> <li>Electricity Available, subject to consultation</li> <li>Gas Bulk Supply</li> <li>Telecoms Fibre Optic and broadband network</li> </ul> The extent of the utility infrastructure subject to consultation with providers and to be verified by the client                                                     |
| Motorway Accessibility       | On N25 Cork to Rosslare National Primary Route, 20 km from the M8 motorway, 22km to Cork International Airport                                                                                                                                                                                                                                                                                                 |
| Terms of Sale / Financial    | Guide Price €192,500 per hectare  999 year lease  Annual Ground Rent of €32 per hectare or part thereof  Annual service charge – Charged on gross external floor area or 10,000 sq ft per acre  Leasehold occupants on the Park are liable to pay service charges which are calculated based on the estimated annual expenditure cost of management and maintenance of the Park  Subject to IDA Board Approval |
| Statutory Costs              | Planning fee - €38,000 max  Fire Safety Certificate Fee - €2.90 per sq/meter to a max of €12,500  Development contributions - €48.97 per sq/ meter of gross floor area of building  Disability Access Certificate - €800 per building  Commencement Notice - €30 per building  Subject to confirmation by Cork County Council www.corkcoco.ie/planning                                                         |