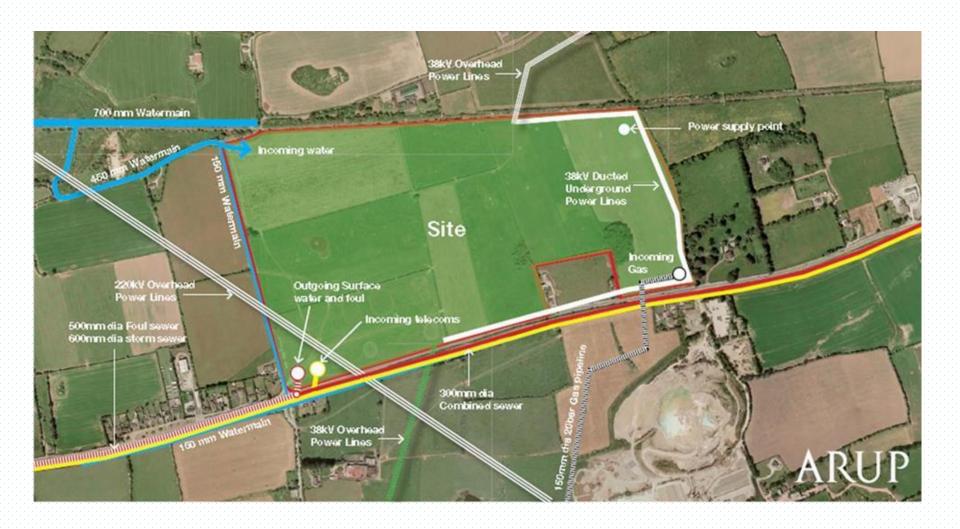

## × Ballyadam/Carrigtwohill Strategic Site

| Ownership                    | IDA Ireland                                                                                                                                                                                                                                                                                                                                                                                                    |
|------------------------------|----------------------------------------------------------------------------------------------------------------------------------------------------------------------------------------------------------------------------------------------------------------------------------------------------------------------------------------------------------------------------------------------------------------|
| Total Site<br>Available Area | 54 hectares / c.133 acres<br>c.53.9 hectares / c.133 acres                                                                                                                                                                                                                                                                                                                                                     |
| Zoning                       | Enterprise and Employment                                                                                                                                                                                                                                                                                                                                                                                      |
| Available Site Information   | Used for Agriculture up to 2006                                                                                                                                                                                                                                                                                                                                                                                |
| Neighbouring Activities      | Abbvie, Gilead, Rockwell Automation, Stryker, Audit Diagnostics, GE Healthcare and Merck Millipore                                                                                                                                                                                                                                                                                                             |
| Site Utilities / Services    | <ul> <li>Water 3,100 m³ per day can be supplied</li> <li>Waste water To public foul sewer</li> <li>Electricity Available, subject to consultation</li> <li>Gas Bulk Supply</li> <li>Telecoms Fibre Optic and broadband network</li> </ul> The extent of the utility infrastructure subject to consultation with providers and to be verified by the client                                                     |
| Motorway Accessibility       | On N25 Cork to Rosslare National Primary Route, 20 km from the M8 motorway, 22km to Cork International Airport                                                                                                                                                                                                                                                                                                 |
| Terms of Sale / Financial    | Guide Price €192,500 per hectare  999 year lease  Annual Ground Rent of €32 per hectare or part thereof  Annual service charge – Charged on gross external floor area or 10,000 sq ft per acre  Leasehold occupants on the Park are liable to pay service charges which are calculated based on the estimated annual expenditure cost of management and maintenance of the Park  Subject to IDA Board Approval |
| Statutory Costs              | Planning fee - €38,000 max  Fire Safety Certificate Fee - €2.90 per sq/meter to a max of €12,500  Development contributions - €48.97 per sq/ meter of gross floor area of building  Disability Access Certificate - €800 per building  Commencement Notice - €30 per building  Subject to confirmation by Cork County Council www.corkcoco.ie/planning                                                         |